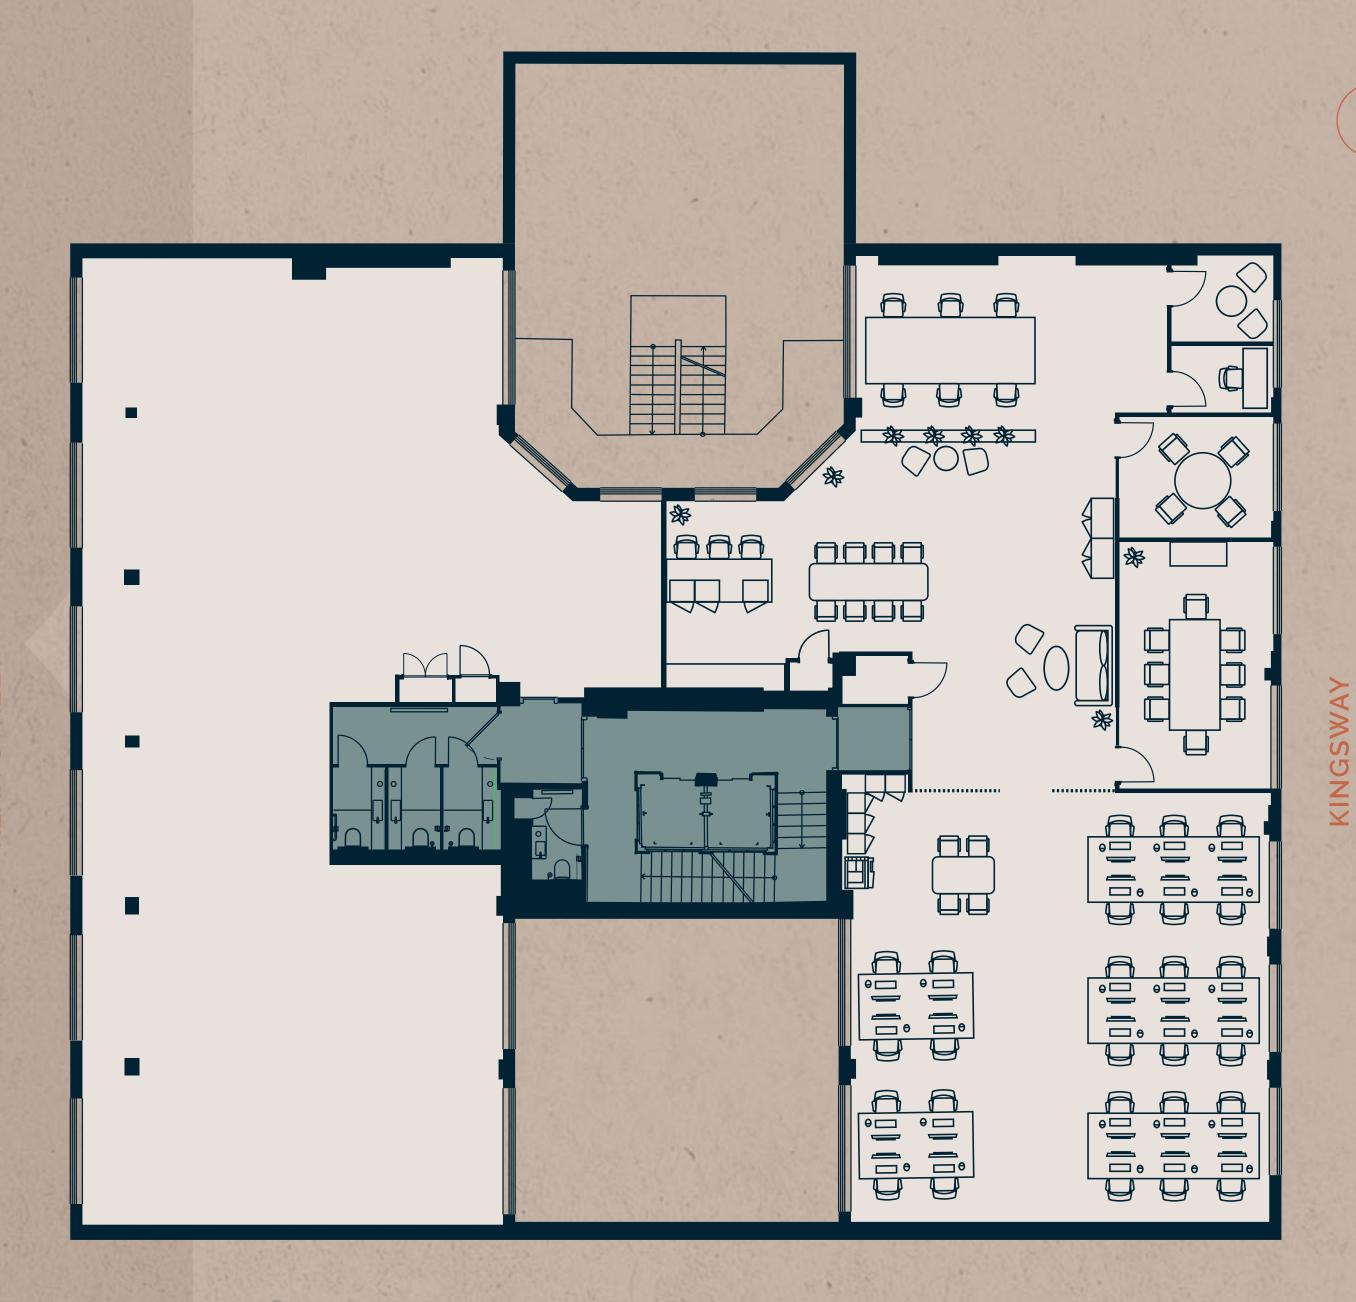

## 5TH FLOOR (PA

**Kean Street side:** 

Approx area: 2,637 sq ft (245 sq m)

CAT A

Kingsway side:

Approx area: 2,830 sq ft (263 sq m)

CAT B

- 26 x open plan desks
- 18 x hot-desks
- 1 x lounge
- 1 x boardroom 8 person
- 1 x meeting room 4 person
- 1 x comms room
- 2 x private booths
- 1 x kitchen/breakout

Key

☐ Office

Core

KEAN STREET