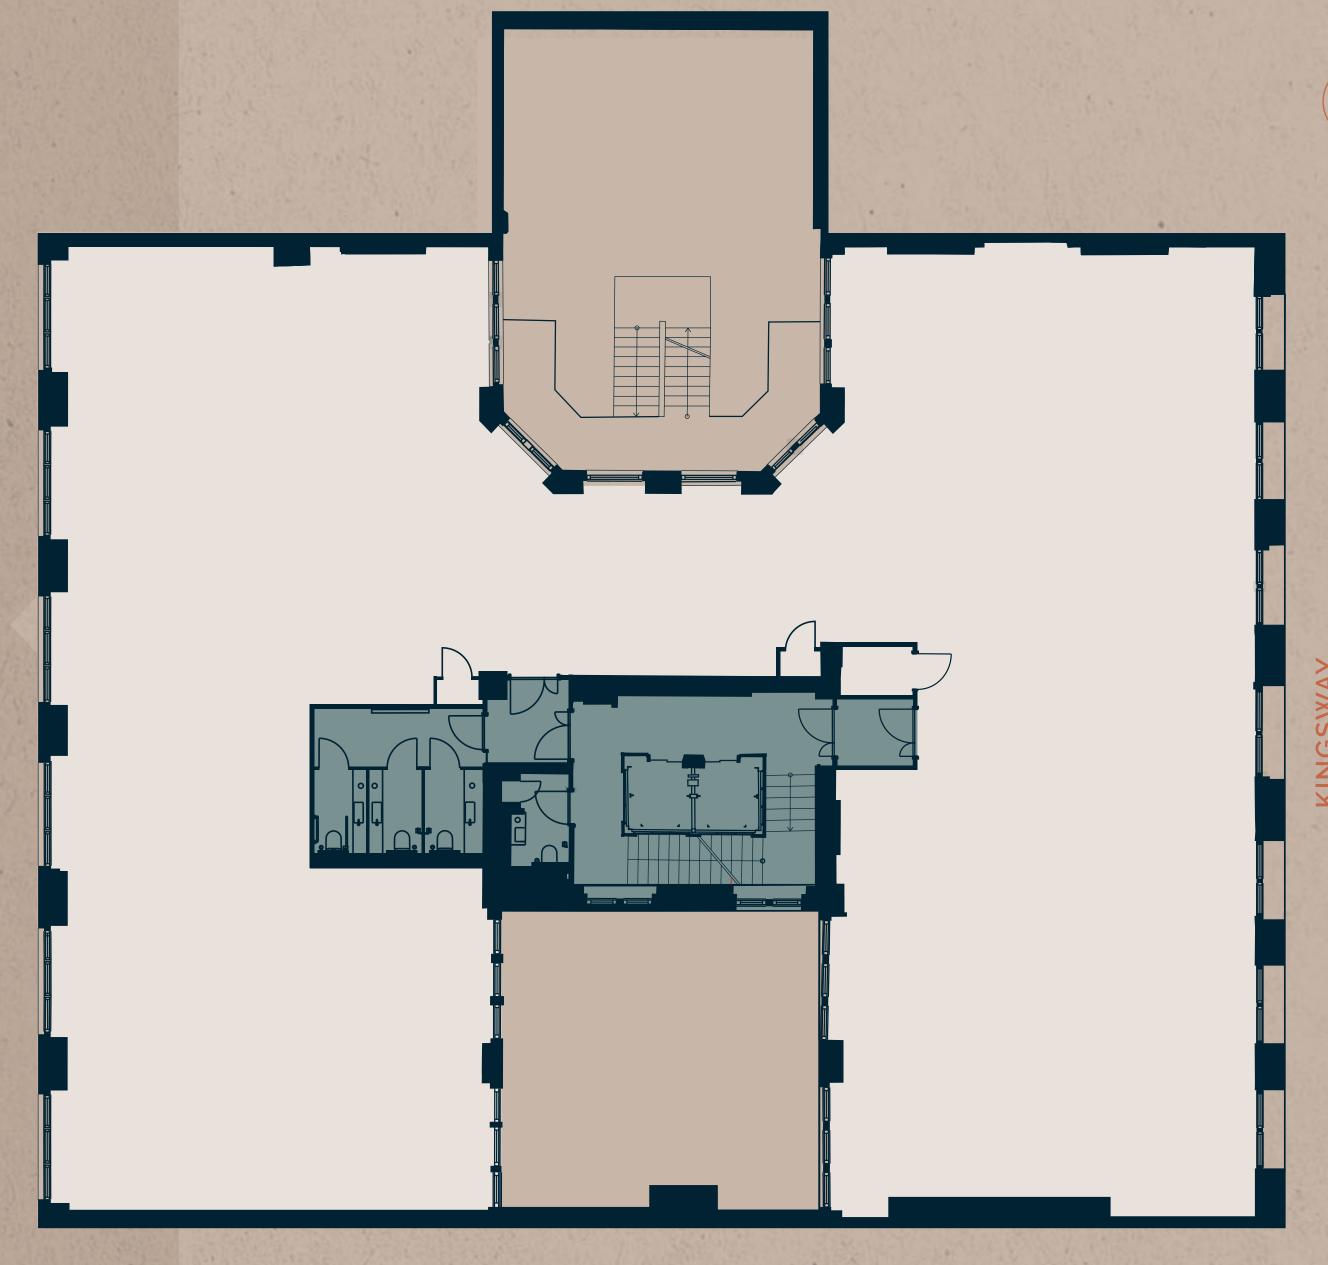

## 2ND FLOOR

Approx area: 5,371 sq ft (499 sq m) CAT A

KEAN STREET

Key

☐ Office

Core

Key

- ☐ Office
- Core

KEAN STREET