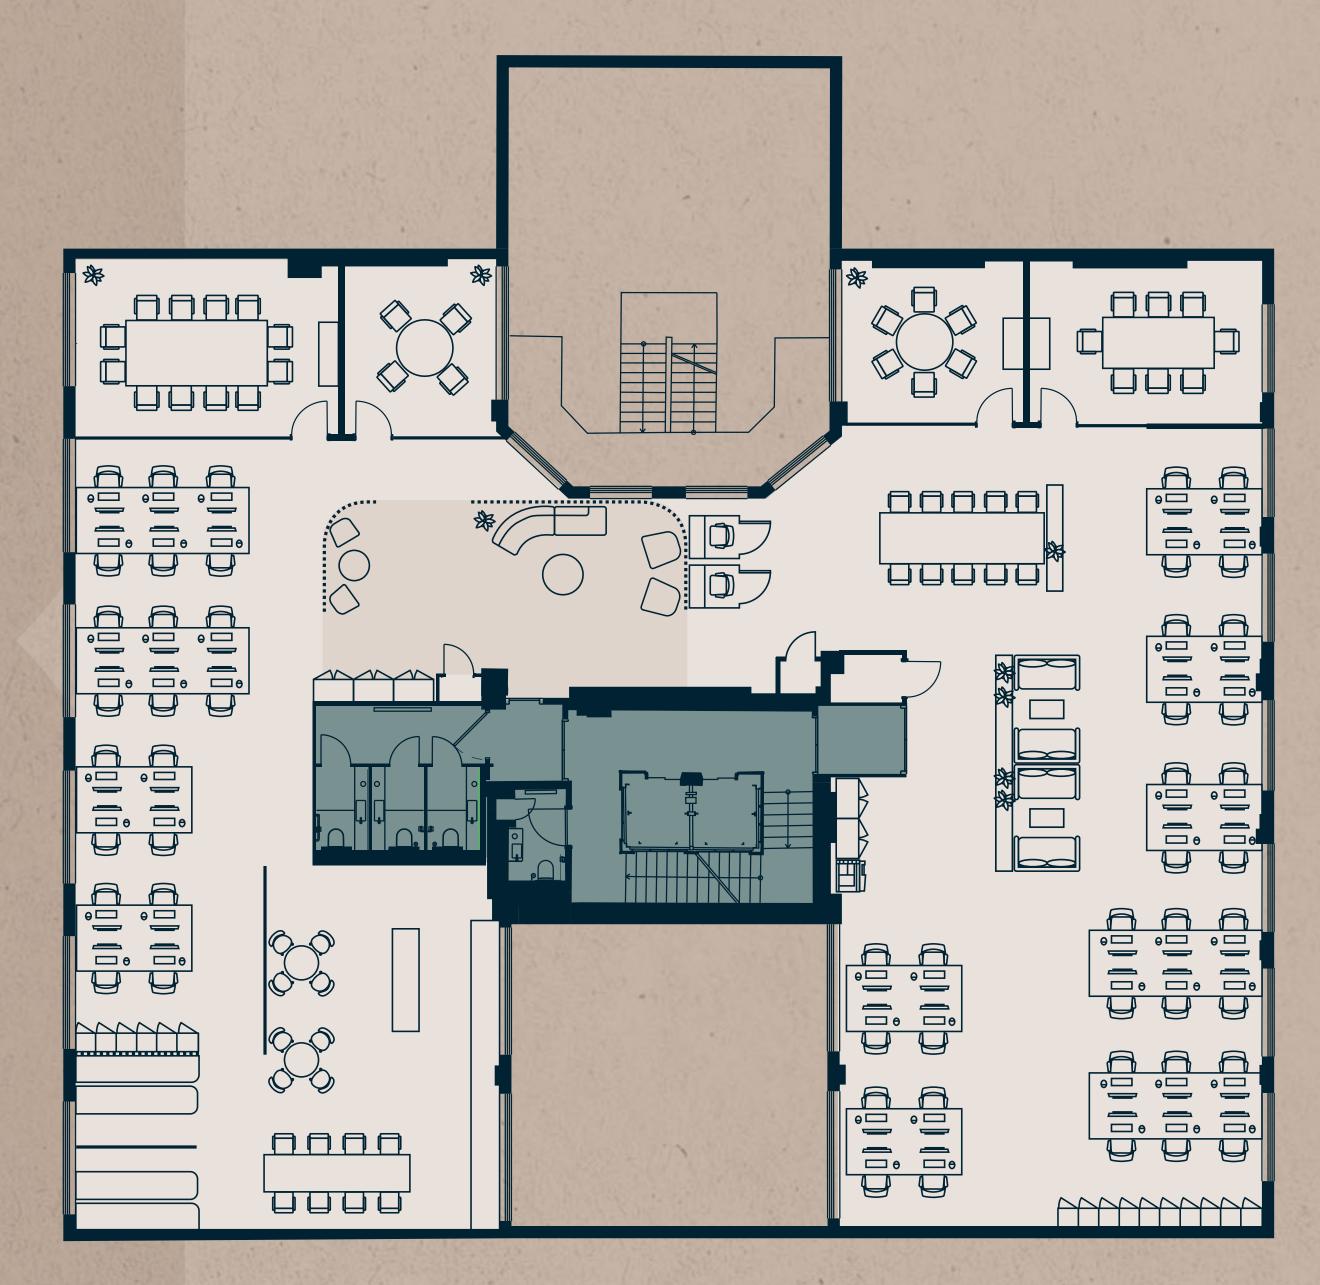

## 4TH FLOOR

Approx area: 5,477 sq ft (509 sq m) CAT B

- 52 x open plan desks
- 18 x hot-desks
- 1 x boardroom 12 person
- □ 1 x meeting room 8 person
- □ 1 x meeting room 6 person
- □ 1 x meeting room 4 person
- □ 1 x comms room
- 2 x private booths
- 1 x kitchen/breakout

Key

- ☐ Office
- Core

KEAN STREET