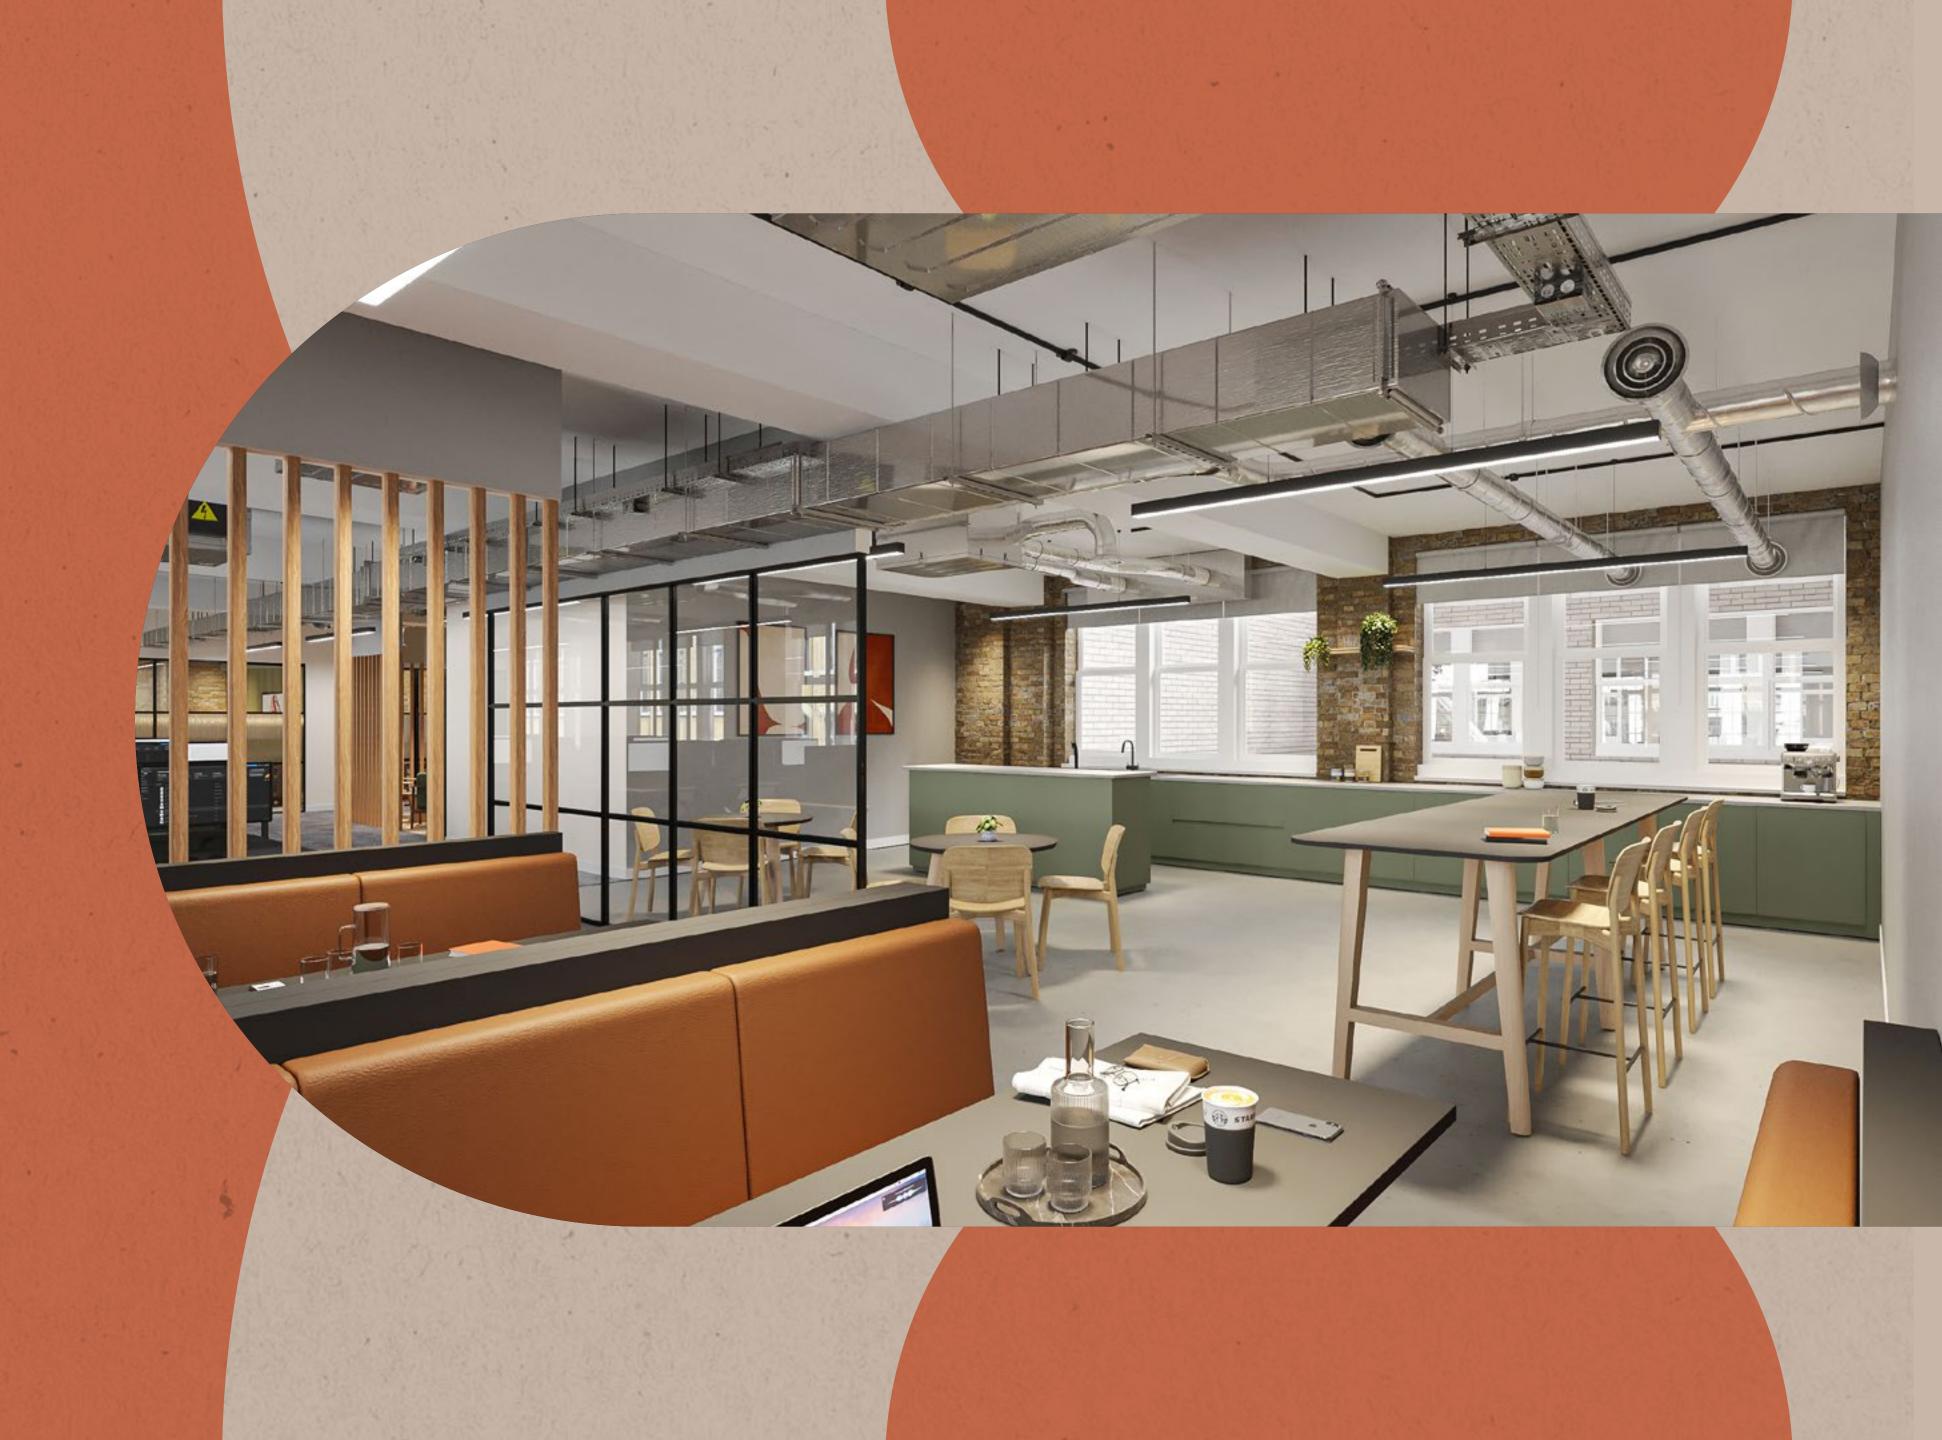

## 4TH FLOOR

Approx area: 5,477 sq ft (509 sq m) CAT B

- 52 x open plan desks
- 18 x hot-desks
- 1 x boardroom 12 person
- □ 1 x meeting room 8 person
- □ 1 x meeting room 6 person
- □ 1 x meeting room 4 person
- □ 1 x comms room
- 2 x private booths
- 1 x kitchen/breakout